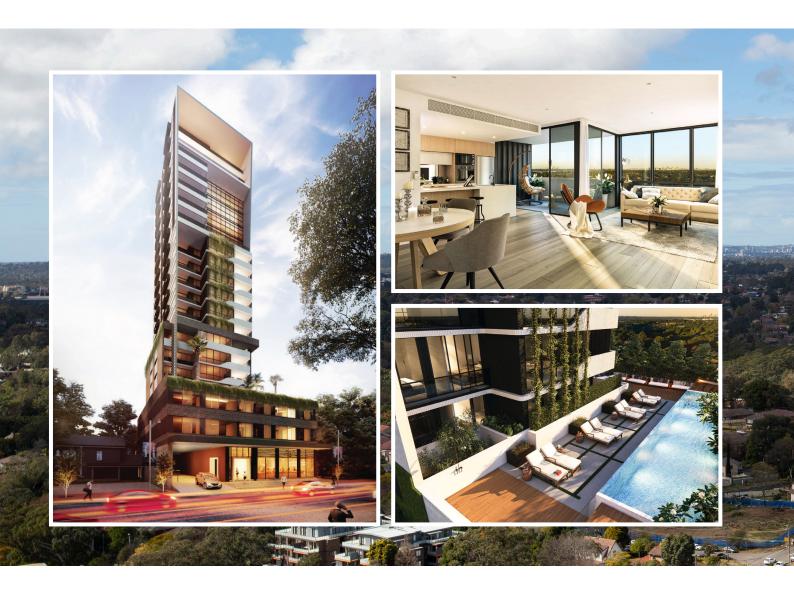

RJS Aluminium is a leading fabricator and supplier of aluminium framed windows and doors for domestic and commercial applications. At Jardine Residences RJS Aluminium designed, manufactured and installed glazing units for the façade, external doors to the apartments' balconies as well as shopfront glazing for the commercial tenancies at podium level.

Starting work on the Jardine Residences project in late 2016, Project Manager, Kristal Mon produced technical drawings then consulted with the architect to incorporate design changes before drafting the final shop drawings and the cutting sheets for fabrication in their factory.

"The Jardine Residences project was less complex than most of our work due to the specification of standard units. We worked to a tight programme and it all went very smoothly with the installation completed by September 2018," said Kristal.